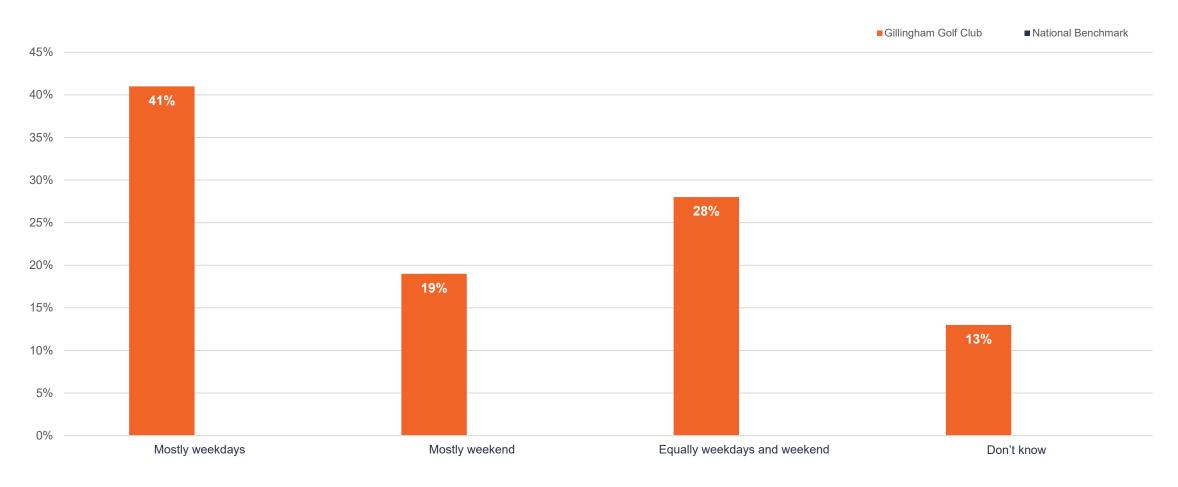

Filters applied: None

Over the entire year/season, approx. how often do you pay green fees/play at other courses?

When do you play the most during the year?

Date range: 01 Jan - 10 Aug 2023

Report date: 10 Aug 2023