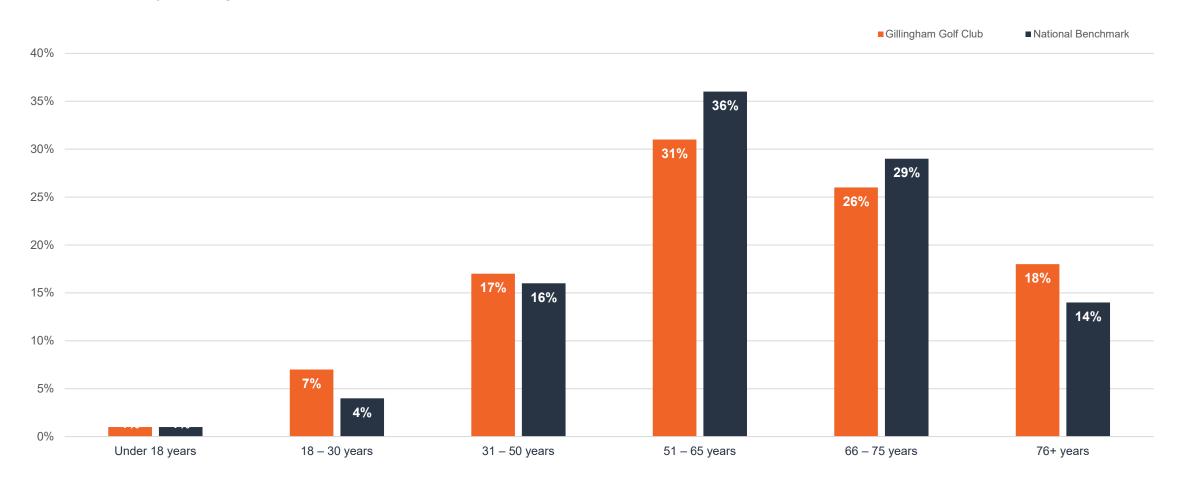

#### Please state your age

Date range: 01 Jan - 10 Aug 2023

Report date: 10 Aug 2023