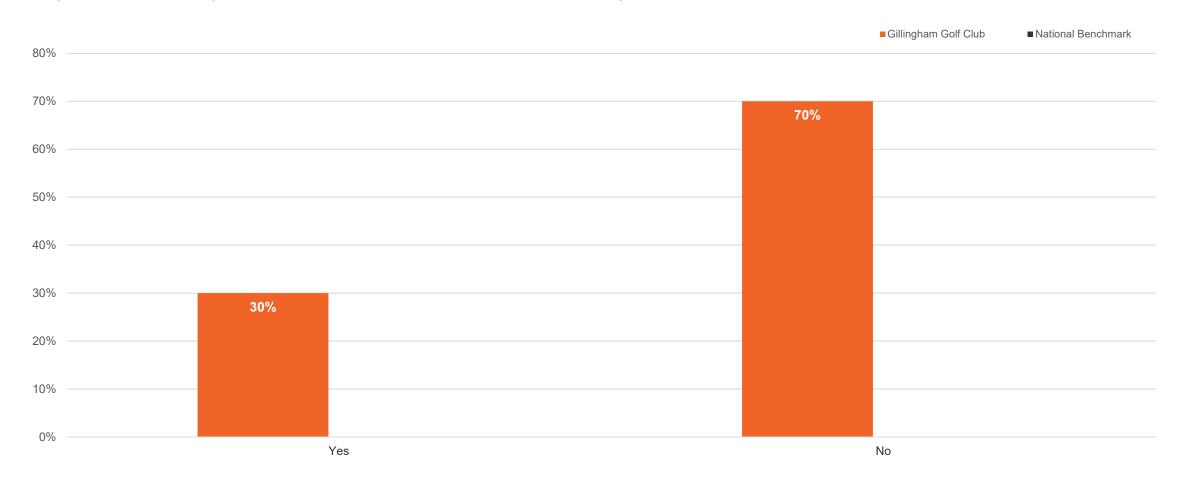

Filters applied: None

How likely is it that you will still be a member of Gillingham Golf Club in two years?

Date range: 01 Jan - 10 Aug 2023 Report date: 10 Aug 2023

Filters applied: None

What is the reason you do not expect to be a member in two years? (It is possible to specify more than one reason).