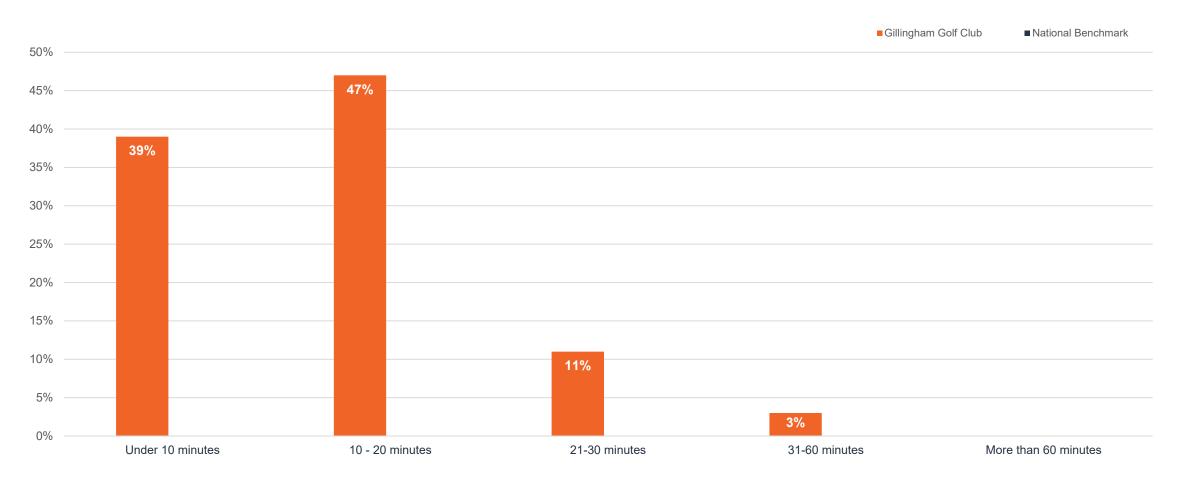

Date range: 01 Jan - 10 Aug 2023

Report date: 10 Aug 2023

What is your average travel time to the club?

Date range: 01 Jan - 10 Aug 2023

Report date: 10 Aug 2023

Date range: 01 Jan - 10 Aug 2023

Report date: 10 Aug 2023