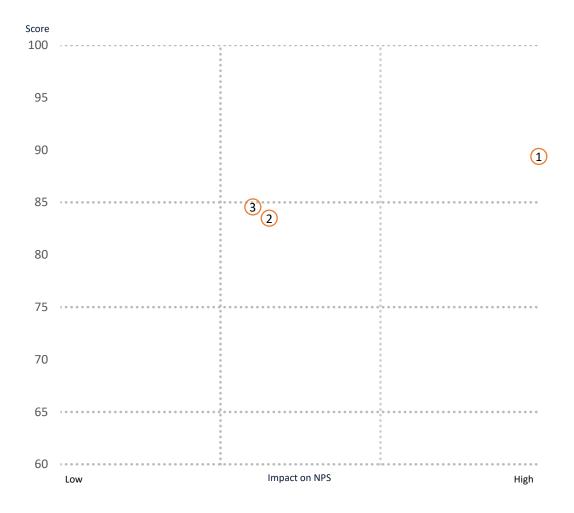

#### **Priority map**

A priority map, also known as a prioritization matrix, is a visual tool that helps determine the importance of different questions. By visually mapping priorities, it guides decision-making and resource allocation towards high-value, low-effort tasks or items.

## **Priority Map**

A priority map is a strategic tool used to prioritize improvements in the services and facilities offered by the club.

A priority map has two axes: Impact and score.

- Impact refers to how impactful it is on your customers
- The score refers to how well the club is currently performing

#### **Example:**

- 1. Has a high impact on your members and you are currently scoring low. This should be a high priority area for you.
- 2. Has a high impact and a high score. This should be of a lower priority for you.

# Service area priority map

| # | Service Area        |
|---|---------------------|
| 1 | The course          |
| 2 | Club life           |
| 3 | The club in general |
| 4 | The pro shop        |
| 5 | Practice facilities |
| 6 | Food and Beverage   |
| 7 | Clubhouse           |