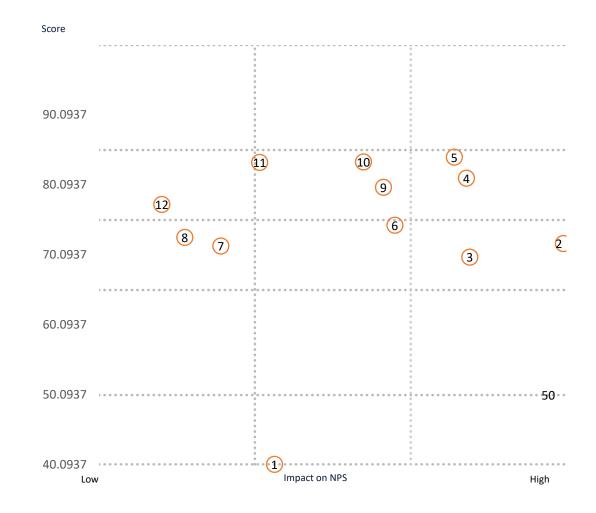

# Service area priority map

| # | Service Area        |
|---|---------------------|
| 1 | The course          |
| 2 | Club life           |
| 3 | The club in general |
| 4 | The pro shop        |
| 5 | Practice facilities |
| 6 | Food and Beverage   |
| 7 | Clubhouse           |