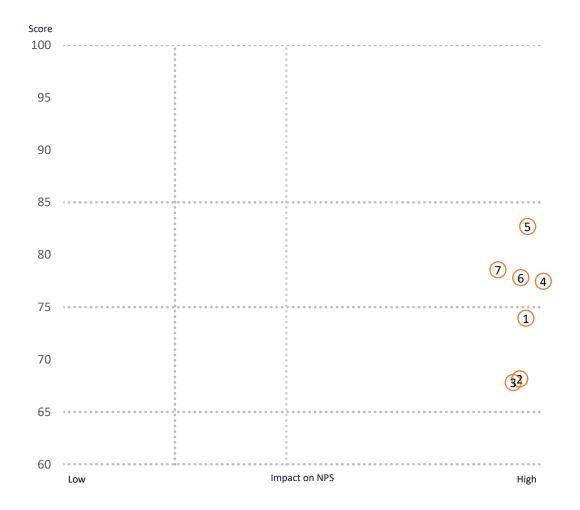

#### **Priority map**

A priority map, also known as a prioritization matrix, is a visual tool that helps determine the importance of different questions. By visually mapping priorities, it guides decision-making and resource allocation towards high-value, low-effort tasks or items.

## **Priority Map**

A priority map is a strategic tool used to prioritize improvements in the services and facilities offered by the club.

A priority map has two axes: Impact and score.

- Impact refers to how impactful it is on your customers
- The score refers to how well the club is currently performing

#### **Example:**

- 1. Has a high impact on your members and you are currently scoring low. This should be a high priority area for you.
- 2. Has a high impact and a high score. This should be of a lower priority for you.

# Service area priority map

| # | Service Area        |
|---|---------------------|
| 1 | The course          |
| 2 | Club life           |
| 3 | The club in general |
| 4 | The pro shop        |
| 5 | Practice facilities |
| 6 | Food and Beverage   |
| 7 | Clubhouse           |