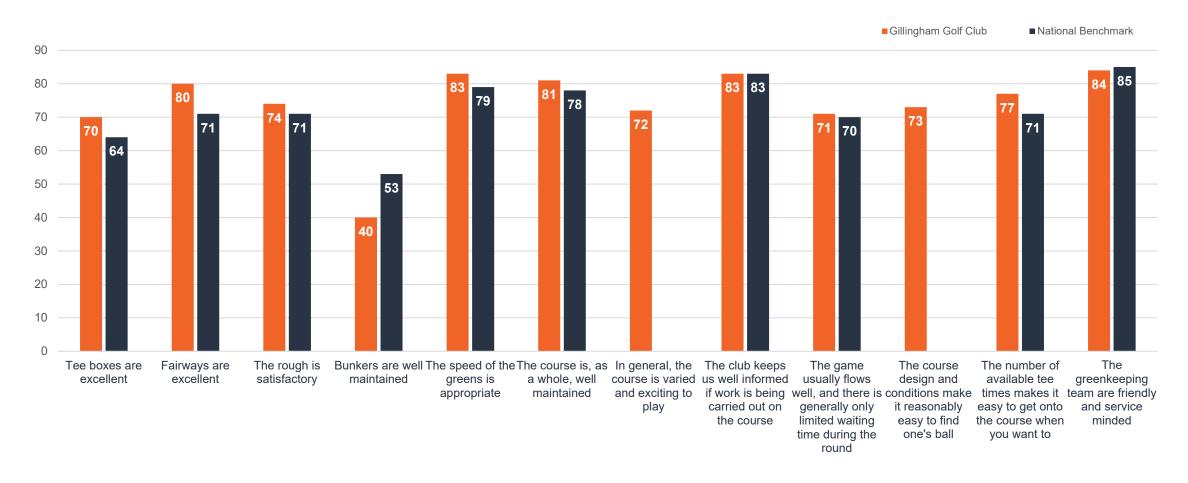

#### Touchpoints in the service area

| #  | Touchpoint                                                                                     |
|----|------------------------------------------------------------------------------------------------|
| 1  | Bunkers are well maintained                                                                    |
| 2  | In general, the course is varied and exciting to play                                          |
| 3  | Tee boxes are excellent                                                                        |
| 4  | The course is, as a whole, well maintained                                                     |
| 5  | The greenkeeping team are friendly and service minded                                          |
| 6  | The rough is satisfactory                                                                      |
| 7  | The game usually flows well, and there is generally only limited waiting time during the round |
| 8  | The course design and conditions make it reasonably easy to find one's ball                    |
| 9  | Fairways are excellent                                                                         |
| 10 | The club keeps us well informed if work is being carried out on the course                     |
| 11 | The speed of the greens is appropriate                                                         |
| 12 | The number of available tee times makes it easy to get onto the course when you want to        |