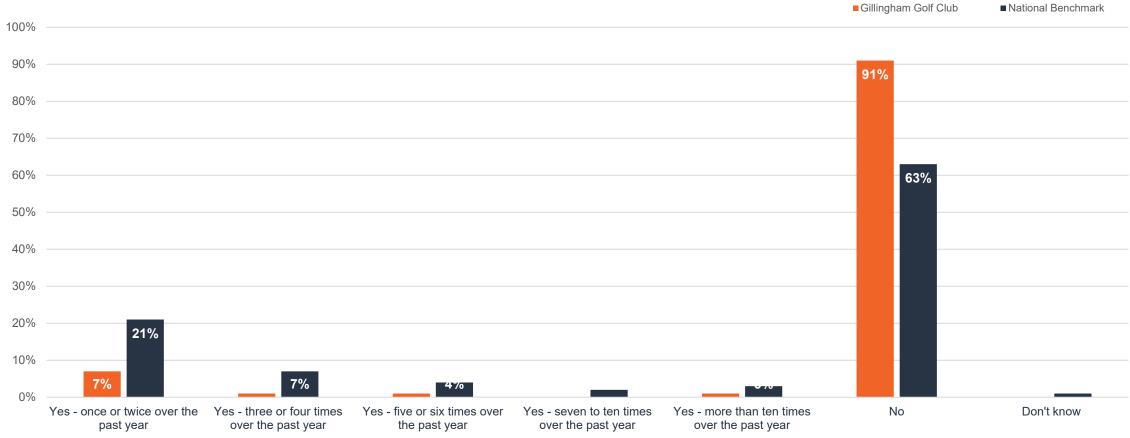

An overview of all questions in the service area "The course".

Date range: 01 Jan - 10 Aug 2023

Report date: 10 Aug 2023

Filters applied: None

Have you played golf at Gillingham Golf Club within the last 12 months?

An overview of all questions in the service area "Food and Beverage".

Date range: 01 Jan - 10 Aug 2023

Report date: 10 Aug 2023

Filters applied: None

During a calendar year, how often do you eat at Gillingham Golf Club?