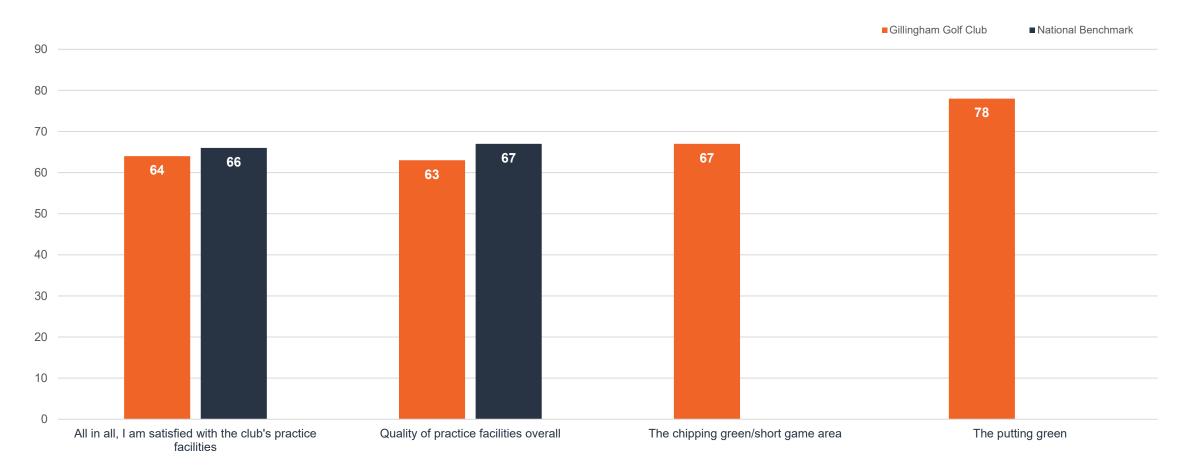

#### Practice facilities

| # | Touchpoint                                                     |
|---|----------------------------------------------------------------|
| 1 | All in all, I am satisfied with the club's practice facilities |
| 2 | Quality of practice facilities overall                         |
| 3 | The chipping green/short game area                             |
| 4 | The putting green                                              |