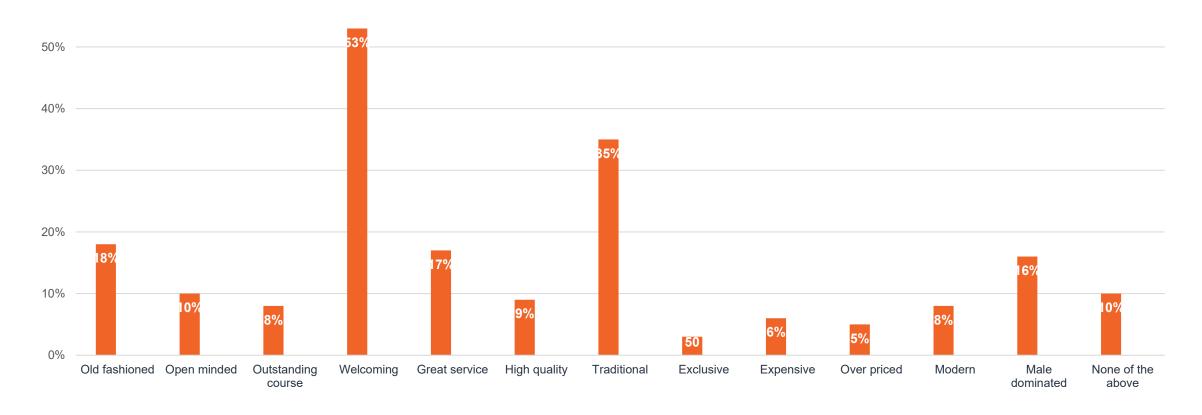

#### Gender

Date range: 01 Jan - 10 Aug 2023

Report date: 10 Aug 2023

Date range: 01 Jan - 10 Aug 2023

Report date: 10 Aug 2023

Filters applied: None

Which of the following words do you think non-members would use the most to describe Gillingham Golf Club. (Please note that it is possible to pick more than one box)