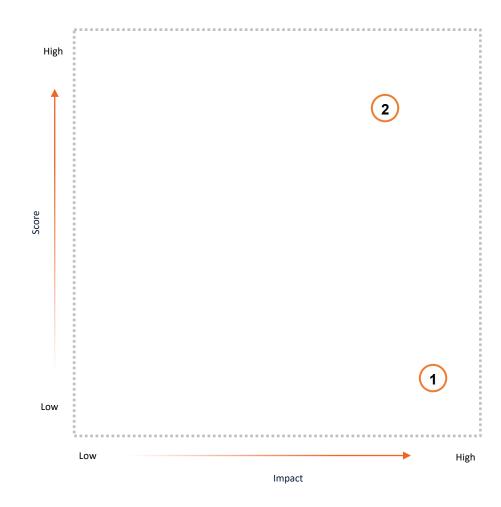

#### **Priority map**

A priority map, also known as a prioritization matrix, is a visual tool that helps determine the importance of different questions. By visually mapping priorities, it guides decision-making and resource allocation towards high-value, low-effort tasks or items.

## **Priority Map**

A priority map is a strategic tool used to prioritize improvements in the services and facilities offered by the club.

A priority map has two axes: Impact and score.

- Impact refers to how impactful it is on your customers
- The score refers to how well the club is currently performing

#### **Example:**

- 1. Has a high impact on your members and you are currently scoring low. This should be a high priority area for you.
- 2. Has a high impact and a high score. This should be of a lower priority for you.