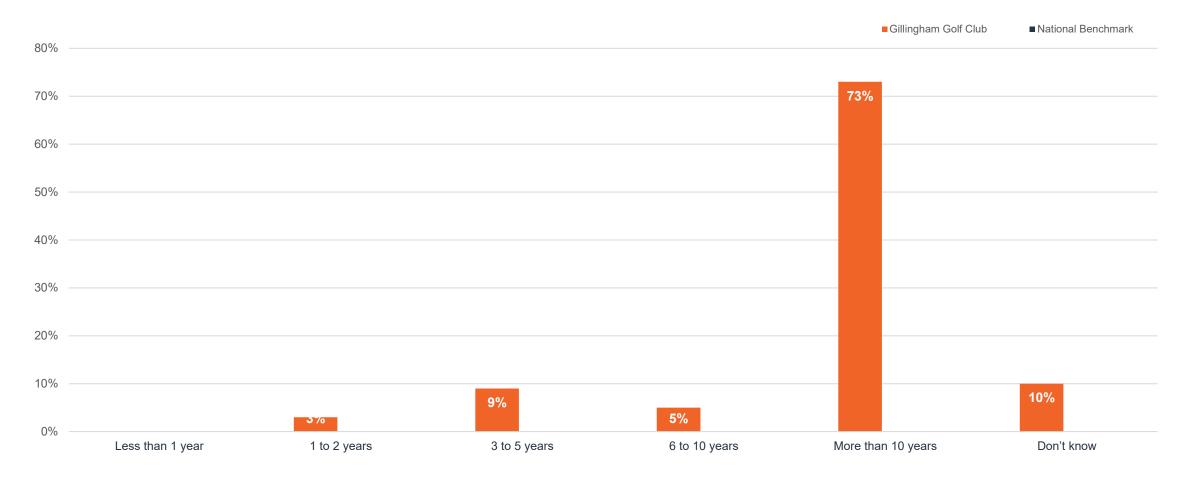

#### Touchpoints in the service area

An overview of all questions in the service area "Background questions".

Date range: 01 Jan - 10 Aug 2023

Report date: 10 Aug 2023

Filters applied: None

For how many years have you been a member at Gillingham Golf Club?