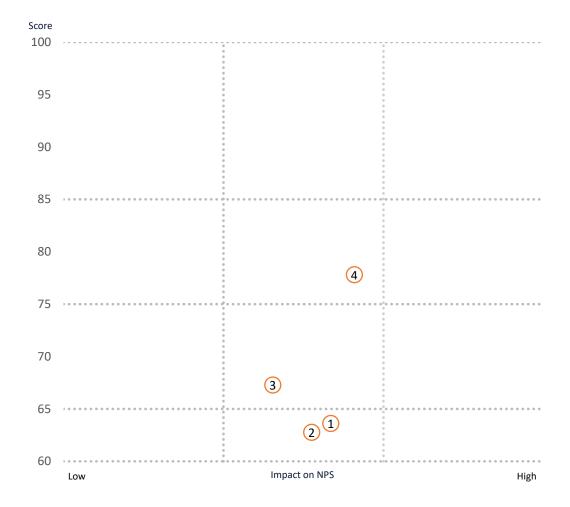

#### Practice facilities

| # | Touchpoint                                                     |
|---|----------------------------------------------------------------|
| 1 | All in all, I am satisfied with the club's practice facilities |
| 2 | Quality of practice facilities overall                         |
| 3 | The chipping green/short game area                             |
| 4 | The putting green                                              |