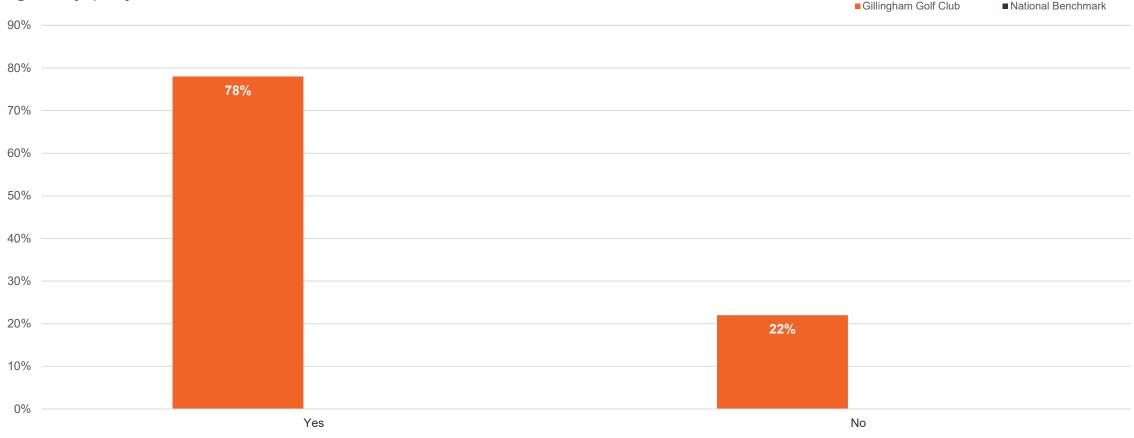

An overview of all questions in the service area "The course".

Date range: 01 Jan - 10 Aug 2023

Report date: 10 Aug 2023

Filters applied: None

Have you played golf at Gillingham Golf Club within the last 12 months?