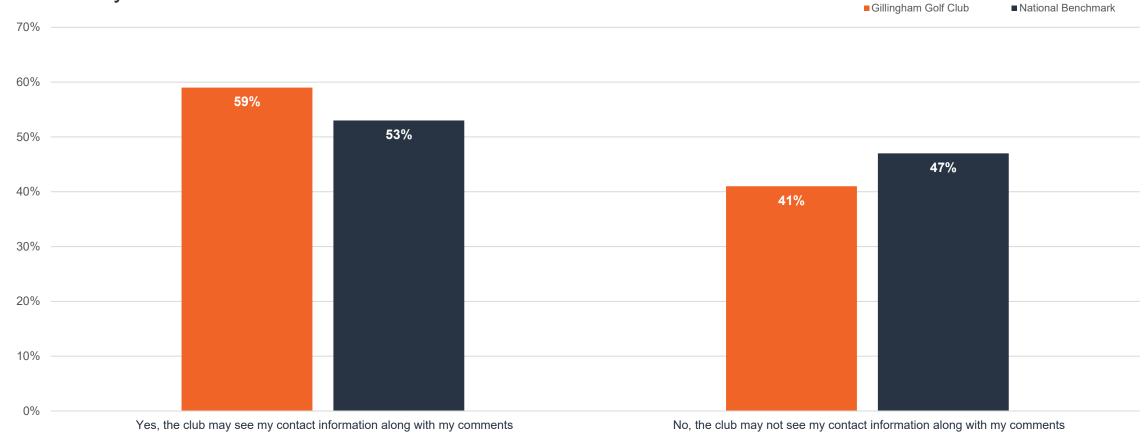

### Follow up

Date range: 01 Jan - 10 Aug 2023

Report date: 10 Aug 2023

Filters applied: None

To follow up on your comments, the club would like to have the opportunity to contact you.