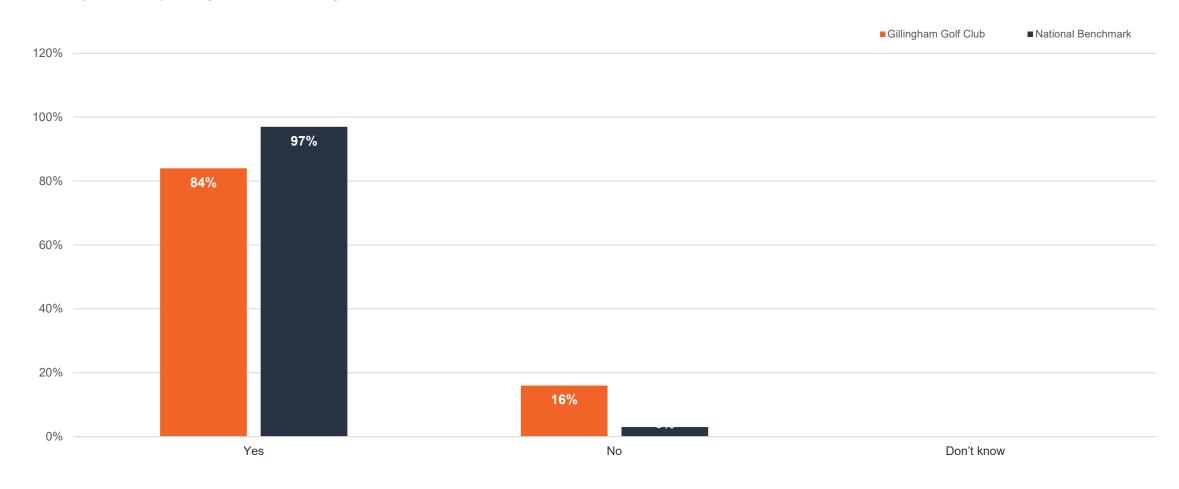

An overview of all questions in the service area "The course".

Date range: 01 Jan - 10 Aug 2023

Report date: 10 Aug 2023

Filters applied: None

Have you played golf at Gillingham Golf Club within the last 12 months?