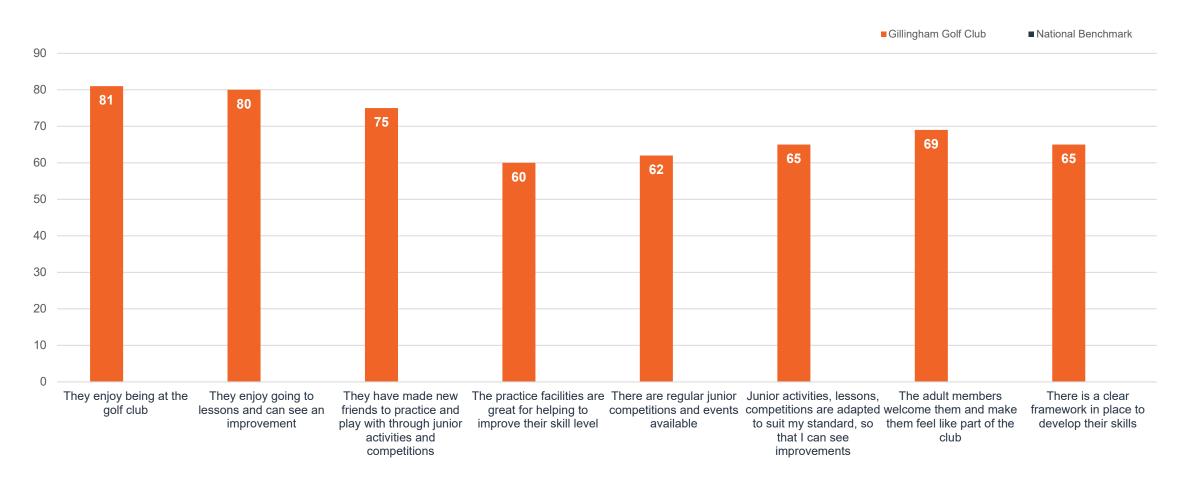

#### **Juniors**

Date range: 01 Jan - 10 Aug 2023

Report date: 10 Aug 2023

Filters applied: None

#### Touchpoints in the service area

An overview of all questions in the service area "Background questions".

Date range: 01 Jan - 10 Aug 2023

Report date: 10 Aug 2023

Filters applied: None

For how many years have you been a member at Gillingham Golf Club?