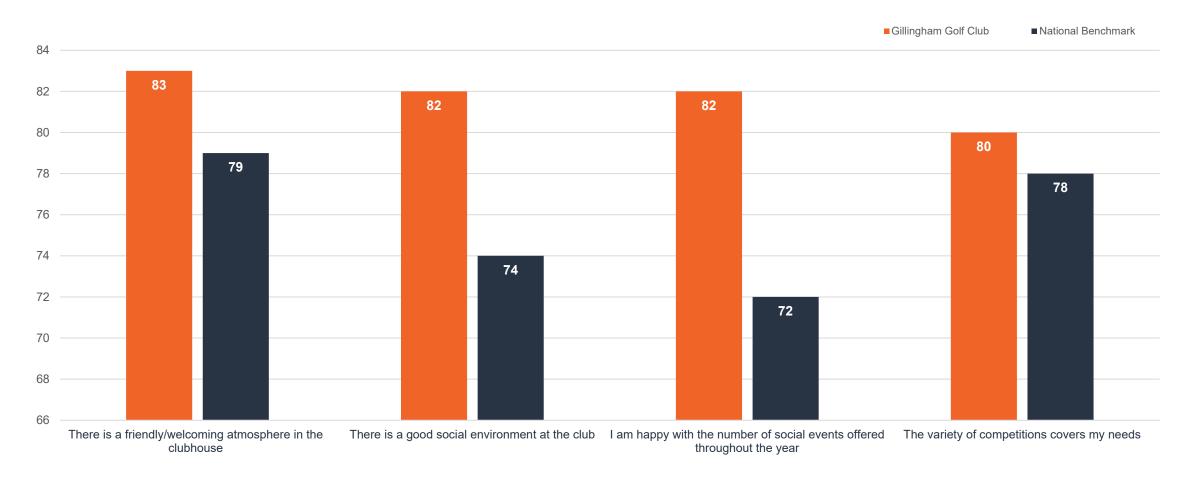

#### Touchpoints in the service area

| # | Touchpoint                                                                                                                                                            |
|---|-----------------------------------------------------------------------------------------------------------------------------------------------------------------------|
| 1 | The club is important to me, and when I have the opportunity I like to participate in activities organised in the club (competitions, committees, club socials, etc.) |
| 2 | There is a good social environment at the club                                                                                                                        |
| 3 | There is a friendly/welcoming atmosphere in the clubhouse                                                                                                             |
| 4 | I am happy with the number of social events offered throughout the year                                                                                               |
| 5 | The variety of competitions covers my needs                                                                                                                           |