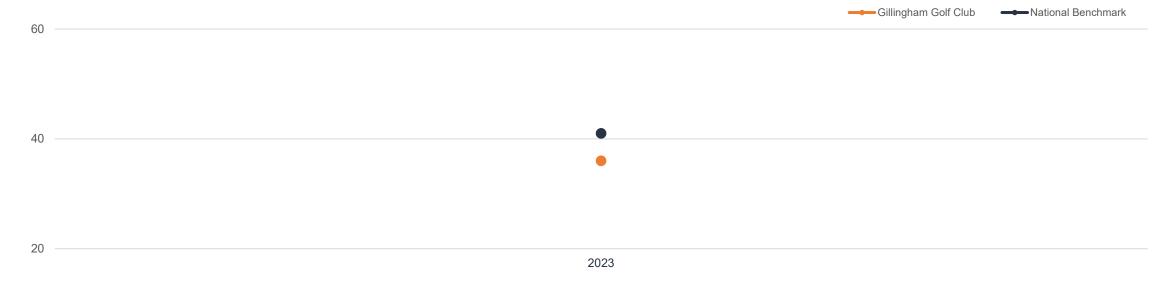

#### Development of the NPS over time

| Year | NPS | National Benchmark | Promoters | Passive | Detractors |
|------|-----|--------------------|-----------|---------|------------|
|      |     |                    |           |         |            |
|      |     |                    |           |         |            |
| 2023 | 36  | 41                 | 48%       | 41%     | 11%        |
|      |     |                    |           |         |            |
|      |     |                    |           |         |            |
|      |     |                    |           |         |            |