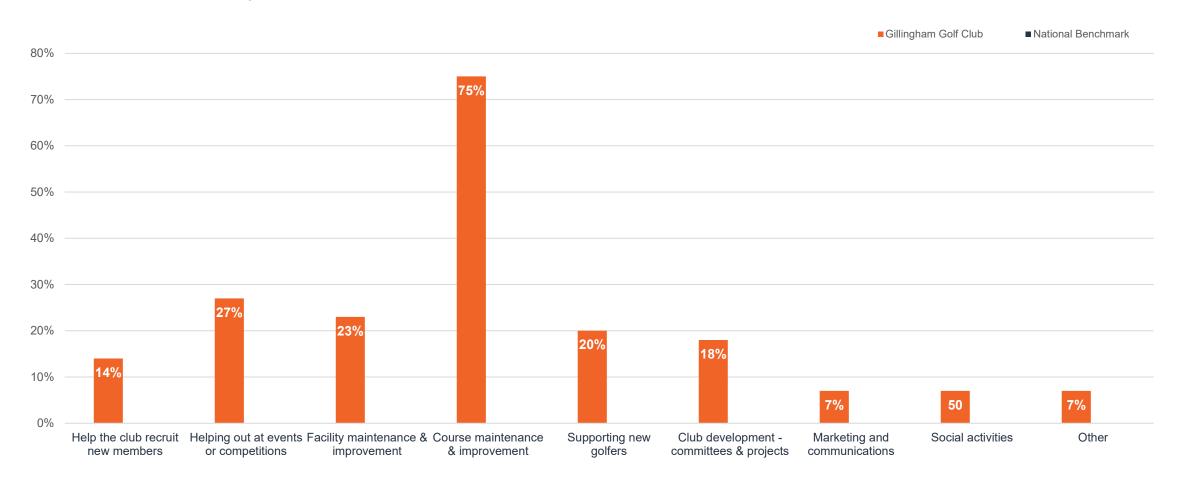

In which areas would you like to help the club?

Date range: 01 Jan - 10 Aug 2023

Report date: 10 Aug 2023

Date range: 01 Jan - 10 Aug 2023

Report date: 10 Aug 2023

Filters applied: None

Would you or your company be interested in a sponsorship agreement with Gillingham Golf Club?