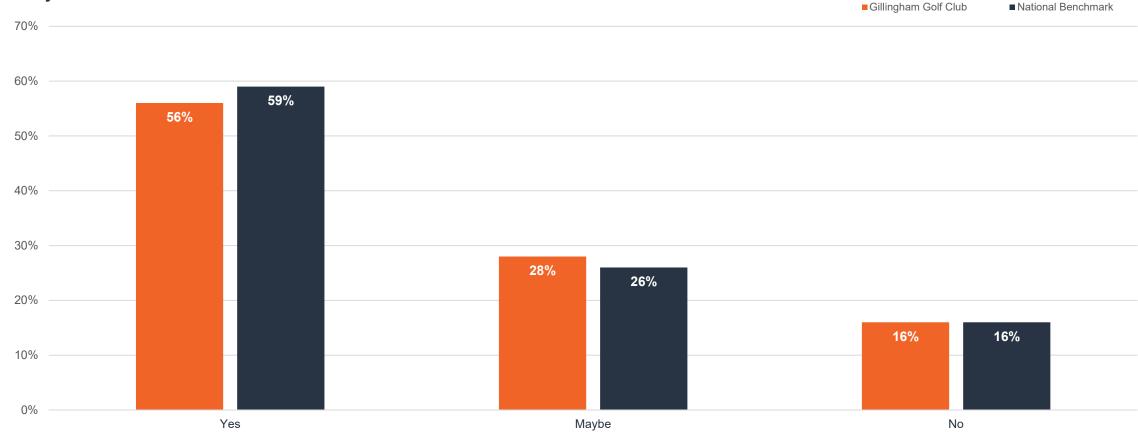

Filters applied: None

How likely is it that you will still be a member of Gillingham Golf Club in two years?

Date range: 01 Jan - 10 Aug 2023 Report date: 10 Aug 2023

Filters applied: None

What is the reason you do not expect to be a member in two years? (It is possible to specify more than one reason).