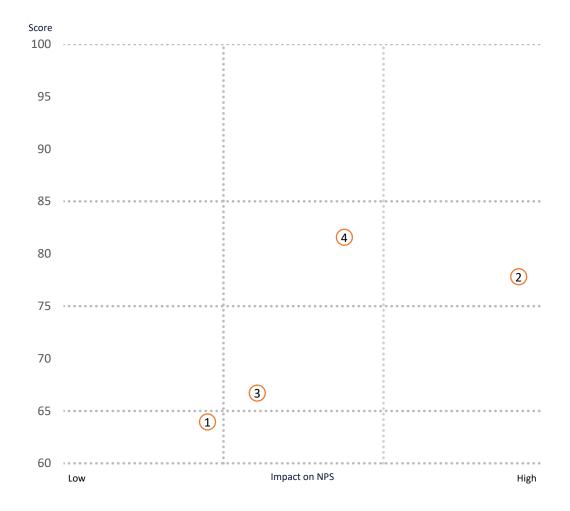

#### **Priority map**

A priority map, also known as a prioritization matrix, is a visual tool that helps determine the importance of different questions. By visually mapping priorities, it guides decision-making and resource allocation towards high-value, low-effort tasks or items.

## **Priority Map**

A priority map is a strategic tool used to prioritize improvements in the services and facilities offered by the club.

A priority map has two axes: Impact and score.

- Impact refers to how impactful it is on your customers
- The score refers to how well the club is currently performing

#### **Example:**

- 1. Has a high impact on your members and you are currently scoring low. This should be a high priority area for you.
- 2. Has a high impact and a high score. This should be of a lower priority for you.

# Service area priority map

| # | Service Area        |
|---|---------------------|
| 1 | The course          |
| 2 | Club life           |
| 3 | The club in general |
| 4 | The pro shop        |
| 5 | Practice facilities |
| 6 | Food and Beverage   |
| 7 | Clubhouse           |