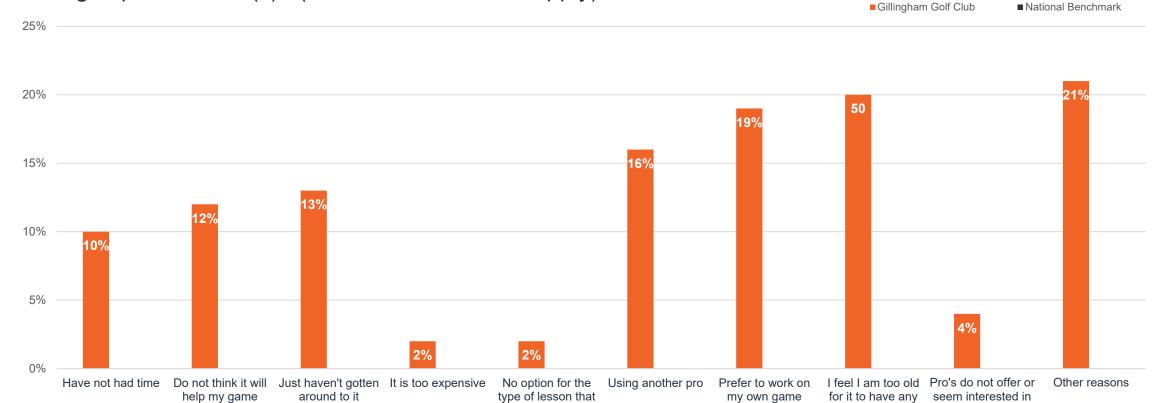

Date range: 01 Jan - 10 Aug 2023

Report date: 10 Aug 2023

Filters applied: None

What would encourage you to eat at the club more often? Please note that it is possible to pick more than one box.

## Have you taken lessons with the club's golf professional(s) over the past year?

Date range: 01 Jan - 10 Aug 2023

Report date: 10 Aug 2023

Filters applied: None

What is/are the primary reason(s) you have not taken lessons from the club's golf professional(s)? (Please select all that apply)