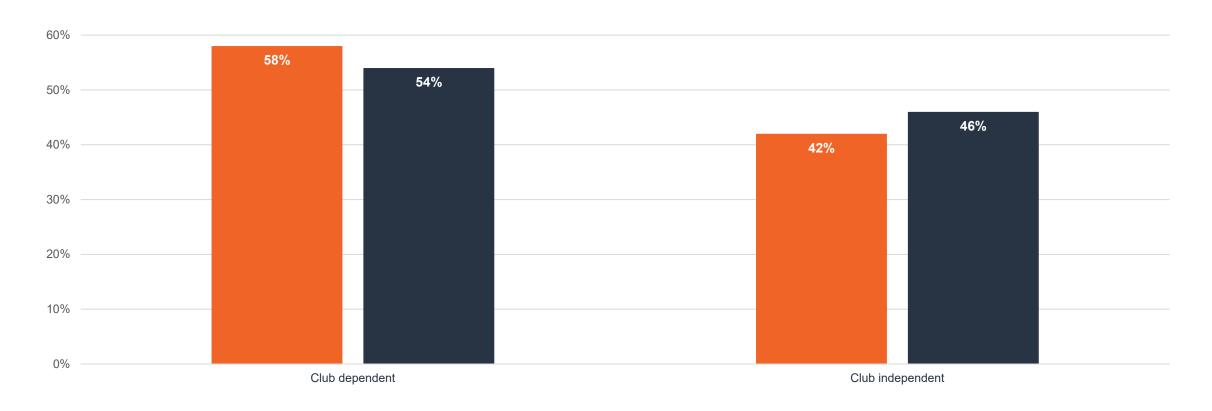

■ National Benchmark

Date range: 01 Jan - 10 Aug 2023

Report date: 10 Aug 2023

Filters applied: None

Have you recommended membership to Gillingham Golf Club to any non-members in the past 12 months?

What membership category are you in?