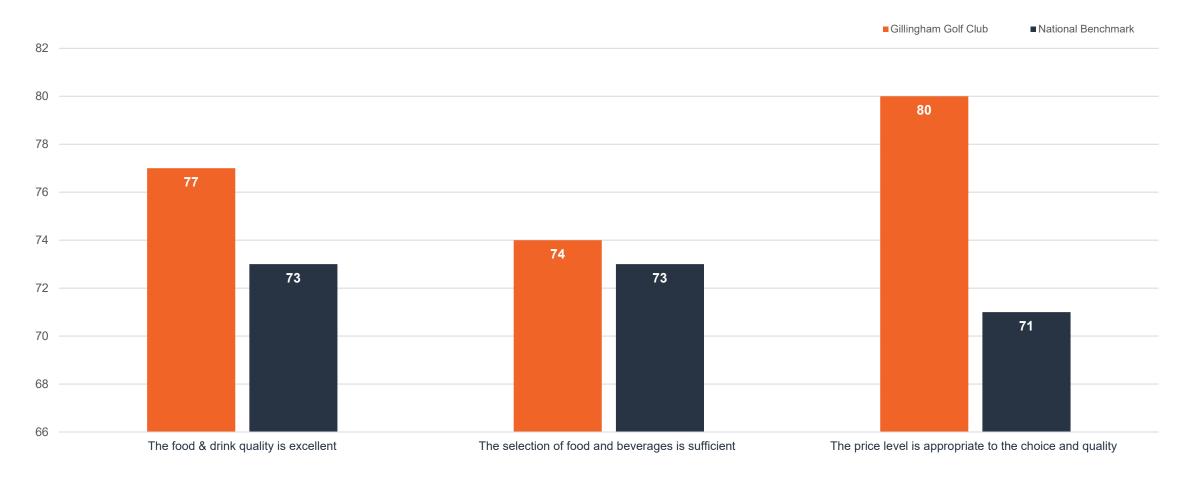

#### Touchpoints in the service area

Date range: 01 Jan - 10 Aug 2023

Report date: 10 Aug 2023

Filters applied: None

| # | Touchpoint                                               |
|---|----------------------------------------------------------|
| 1 | The price level is appropriate to the choice and quality |
| 2 | The food & drink quality is excellent                    |
| 3 | The selection of food and beverages is sufficient        |