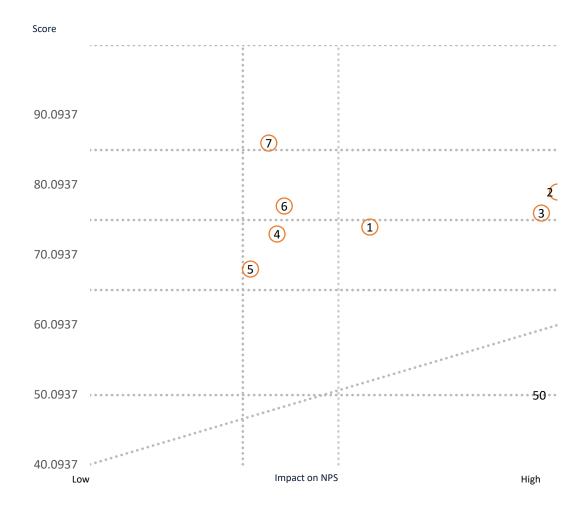

#### **Priority map**

A priority map, also known as a prioritization matrix, is a visual tool that helps determine the importance of different questions. By visually mapping priorities, it guides decision-making and resource allocation towards high-value, low-effort tasks or items.

## **Priority Map**

A priority map is a strategic tool used to prioritize improvements in the services and facilities offered by the club.

A priority map has two axes: Impact and score.

- Impact refers to how impactful it is on your customers
- The score refers to how well the club is currently performing

#### **Example:**

- 1. Has a high impact on your members and you are currently scoring low. This should be a high priority area for you.
- 2. Has a high impact and a high score. This should be of a lower priority for you.

# Service area priority map

| # | Service Area        |
|---|---------------------|
| 1 | The course          |
| 2 | Club life           |
| 3 | The club in general |
| 4 | The pro shop        |
| 5 | Practice facilities |
| 6 | Food and Beverage   |
| 7 | Clubhouse           |