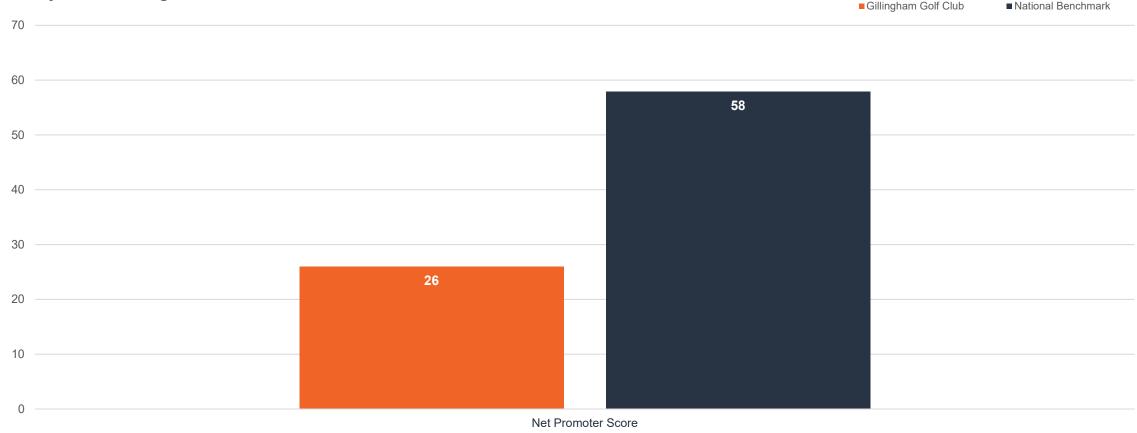

## Net Promoter Score

An overview of the Net Promoter Score and development over time.

### Net Promoter Score

Date range: 01 Jan - 10 Aug 2023

Report date: 10 Aug 2023

Filters applied: None

#### Development of the NPS over time

| Year | NPS | National Benchmark | Promoters | Passive | Detractors |
|------|-----|--------------------|-----------|---------|------------|
|      |     |                    |           |         |            |
|      |     |                    |           |         |            |
| 2023 | 36  | 41                 | 48%       | 41%     | 11%        |
|      |     |                    |           |         |            |
|      |     |                    |           |         |            |
|      |     |                    |           |         |            |