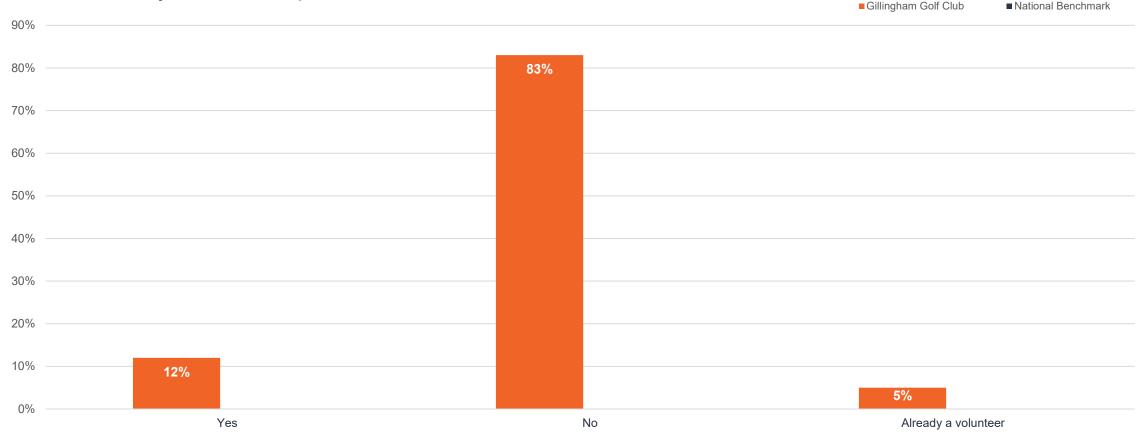

How many years have you played golf in total?

Date range: 01 Jan - 10 Aug 2023

Report date: 10 Aug 2023

Date range: 01 Jan - 10 Aug 2023

Report date: 10 Aug 2023

Filters applied: None

Would you like to help the golf club with volunteer work; e.g. two days within the next year, with a specific and defined task?