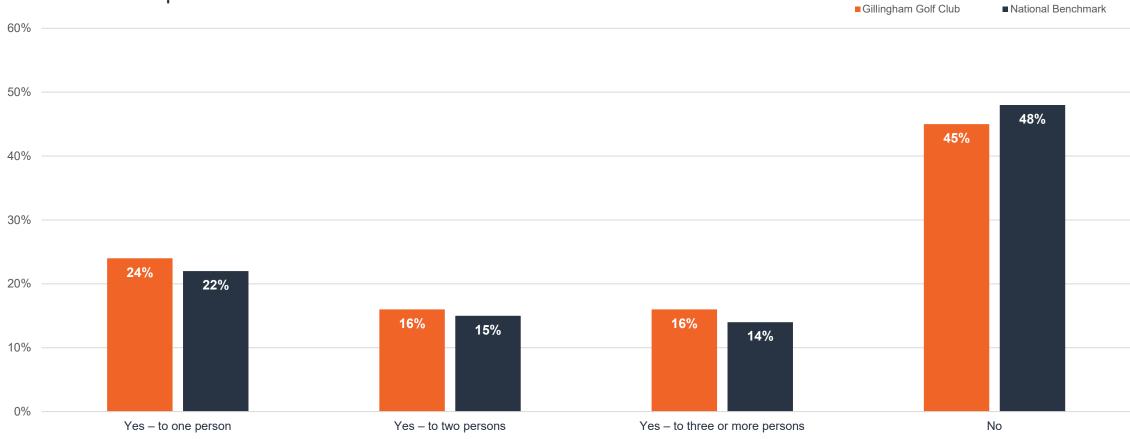

■ National Benchmark

Date range: 01 Jan - 10 Aug 2023

Report date: 10 Aug 2023

Filters applied: None

Have you recommended membership to Gillingham Golf Club to any non-members in the past 12 months?

What membership category are you in?