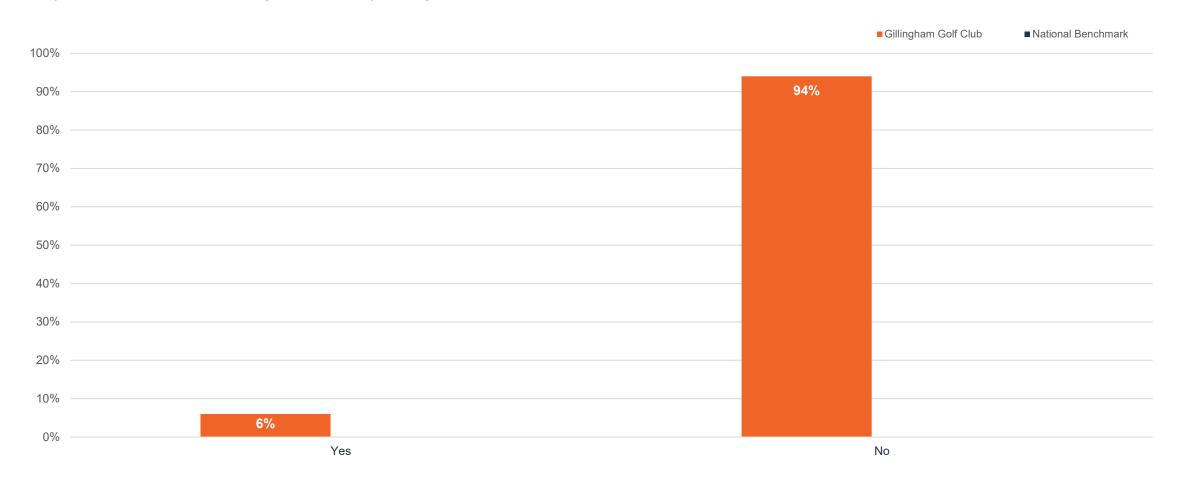

#### **Juniors**

Date range: 01 Jan - 10 Aug 2023

Report date: 10 Aug 2023

Filters applied: None

Do you have children aged 17 or younger that are members at the club?