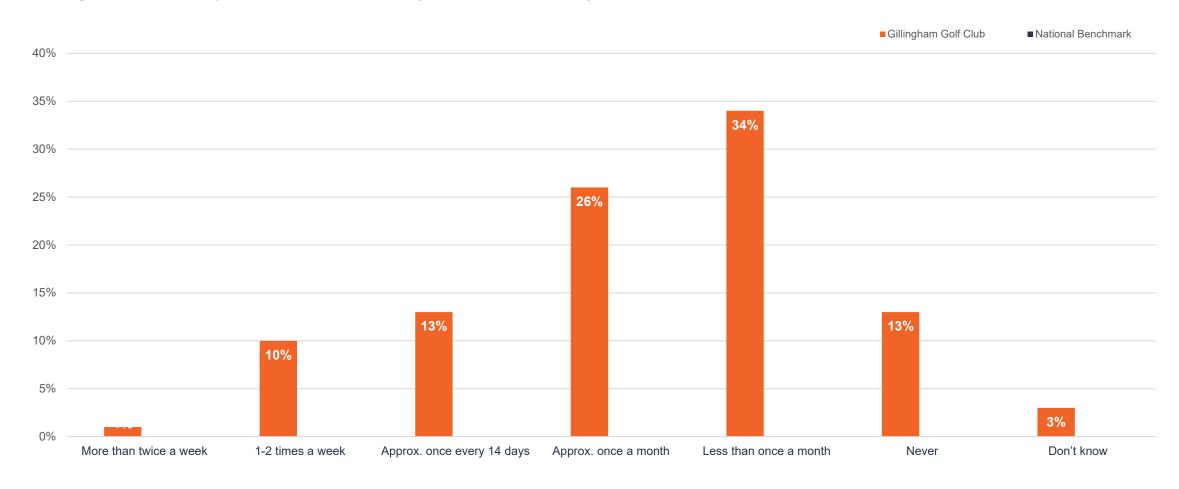

An overview of all questions in the service area "Food and Beverage".

Date range: 01 Jan - 10 Aug 2023

Report date: 10 Aug 2023

Filters applied: None

During a calendar year, how often do you eat at Gillingham Golf Club?