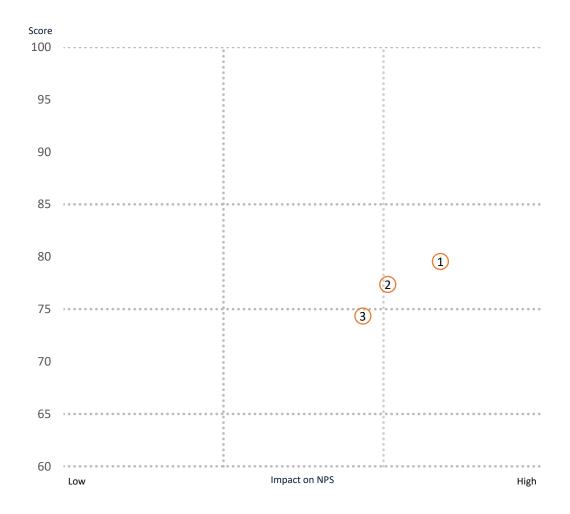

#### Touchpoints in the service area

Date range: 01 Jan - 10 Aug 2023

Report date: 10 Aug 2023

Filters applied: None

| # | Touchpoint                                               |
|---|----------------------------------------------------------|
| 1 | The price level is appropriate to the choice and quality |
| 2 | The food & drink quality is excellent                    |
| 3 | The selection of food and beverages is sufficient        |