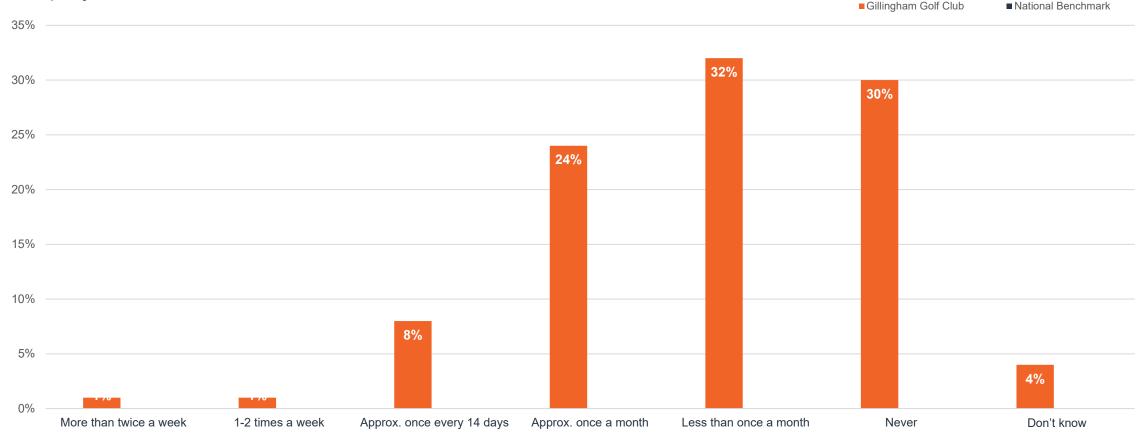

Are you involved in/member of a society within the club?

Date range: 01 Jan - 10 Aug 2023

Report date: 10 Aug 2023

Date range: 01 Jan - 10 Aug 2023 Report date: 10 Aug 2023

Filters applied: None

How often do you use the practice facilities (driving range, chipping green/short game area, putting green)?