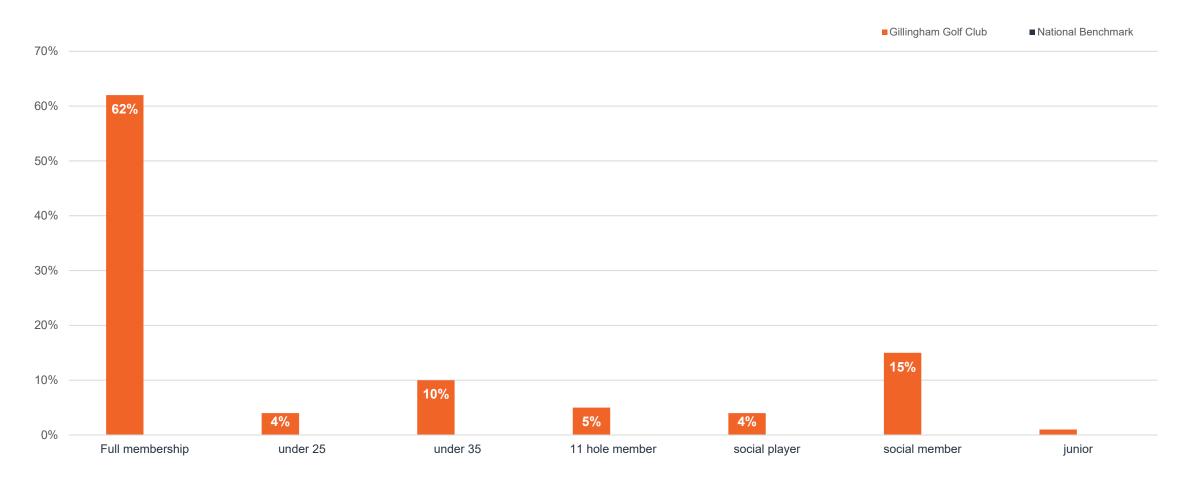

■ National Benchmark

Date range: 01 Jan - 10 Aug 2023

Report date: 10 Aug 2023

Filters applied: None

Have you recommended membership to Gillingham Golf Club to any non-members in the past 12 months?

What membership category are you in?