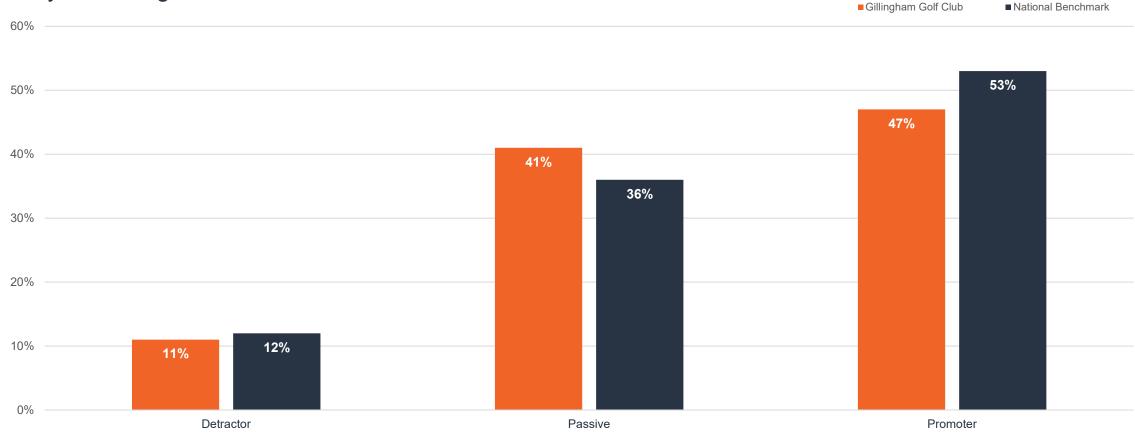

### What is the Net Promoter Score?

The Net Promoter Score (NPS) is a widely used metric that measures customer loyalty and satisfaction.

The NPS is based on a single question: "On a scale of 0 to 10, how likely are you to recommend [Company/Product/Service] to a friend or colleague?"

Respondents are categorized into three groups based on their rating:

- **Promoters** (score 9-10): Loyal enthusiasts who will recommend you to others
- Passives (score 7-8): Satisfied but unenthusiastic customers, vulnerable to competition.
- **Detractors** (score 0-6): Unhappy customers who can damage the brand and hinder growth through negative word-of-mouth.

## Net Promoter Score

An overview of the Net Promoter Score and development over time.

### Net Promoter Score

Date range: 01 Jan - 10 Aug 2023

Report date: 10 Aug 2023

Filters applied: None

#### Development of the NPS over time

| Year | NPS | National Benchmark | Promoters | Passive | Detractors |
|------|-----|--------------------|-----------|---------|------------|
|      |     |                    |           |         |            |
|      |     |                    |           |         |            |
| 2023 | 36  | 41                 | 48%       | 41%     | 11%        |
|      |     |                    |           |         |            |
|      |     |                    |           |         |            |
|      |     |                    |           |         |            |