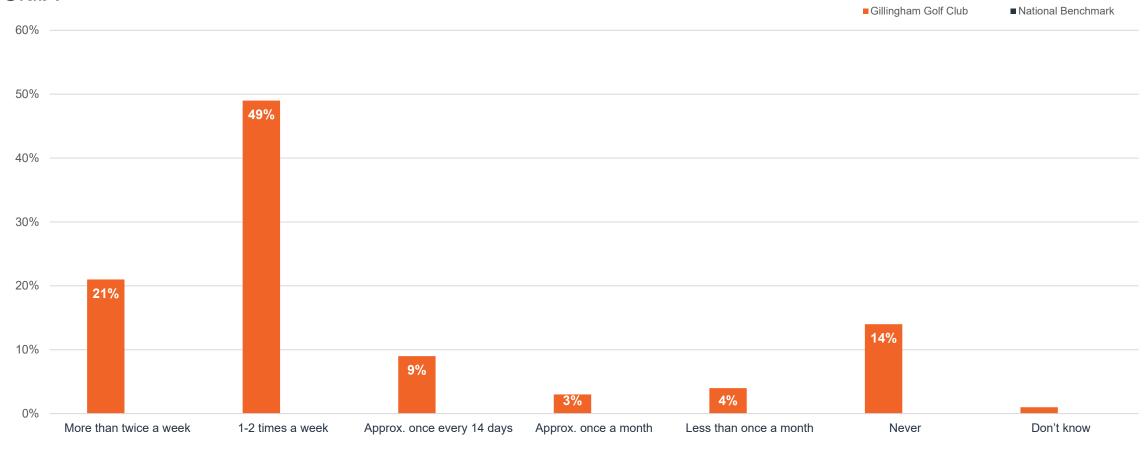

An overview of all questions in the service area "Food and Beverage".

Date range: 01 Jan - 10 Aug 2023

Report date: 10 Aug 2023

Filters applied: None

During a calendar year, how often do you eat at Gillingham Golf Club?