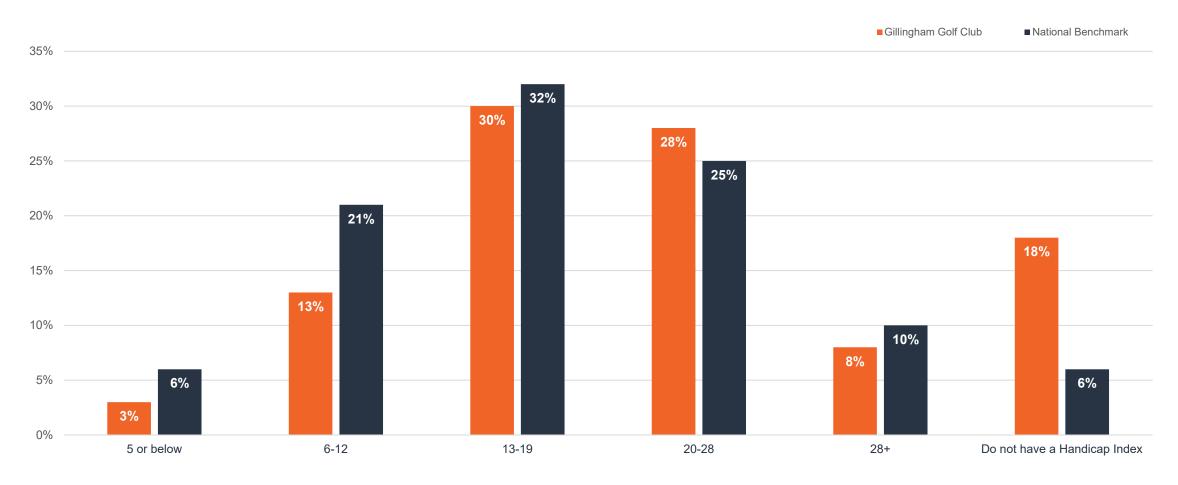

Please state your Handicap

Date range: 01 Jan - 10 Aug 2023

Report date: 10 Aug 2023