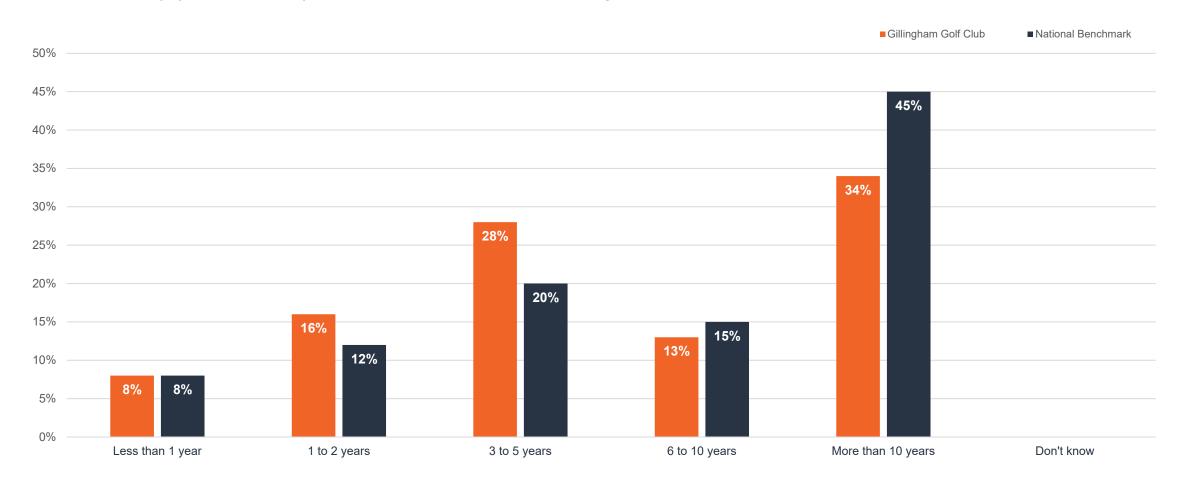

#### Touchpoints in the service area

An overview of all questions in the service area "Background questions".

Date range: 01 Jan - 10 Aug 2023

Report date: 10 Aug 2023

Filters applied: None

For how many years have you been a member at Gillingham Golf Club?