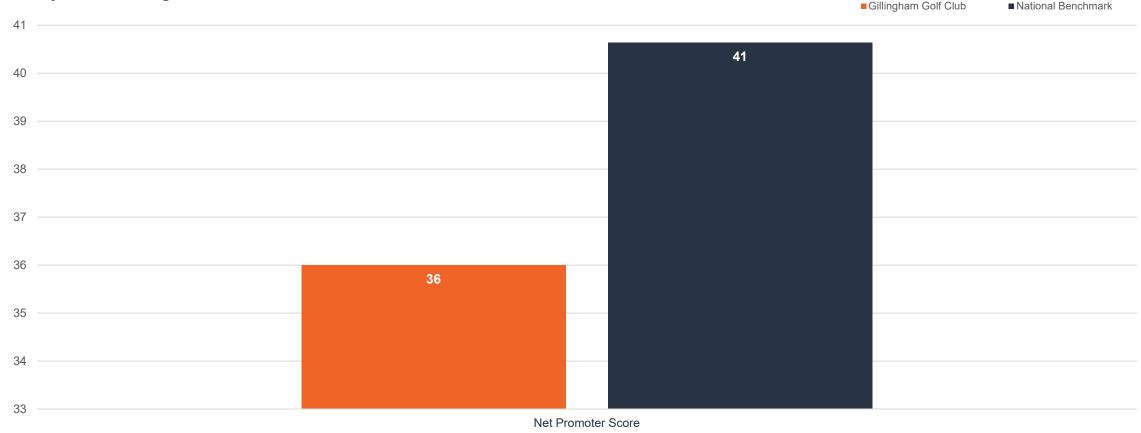

### How is the NPS Calculated?

The NPS is calculated by subtracting the percentage of Detractors from the percentage of Promoters among our respondents.

#### **NPS formula:**

NPS = % Promoters - % Detractors

#### **Example:**

65 = 72% - 7%

Passives count towards the total number of respondents, decreasing the percentages of both Detractors and Promoters and pushing the overall score towards 0.

We have a more in-depth article about the Net Promoter Score

## Net Promoter Score

An overview of the Net Promoter Score and development over time.

### Net Promoter Score

Date range: 01 Jan - 10 Aug 2023

Report date: 10 Aug 2023

Filters applied: None

#### Development of the NPS over time

| Year | NPS | National Benchmark | Promoters | Passive | Detractors |
|------|-----|--------------------|-----------|---------|------------|
|      |     |                    |           |         |            |
|      |     |                    |           |         |            |
| 2023 | 36  | 41                 | 48%       | 41%     | 11%        |
|      |     |                    |           |         |            |
|      |     |                    |           |         |            |
|      |     |                    |           |         |            |