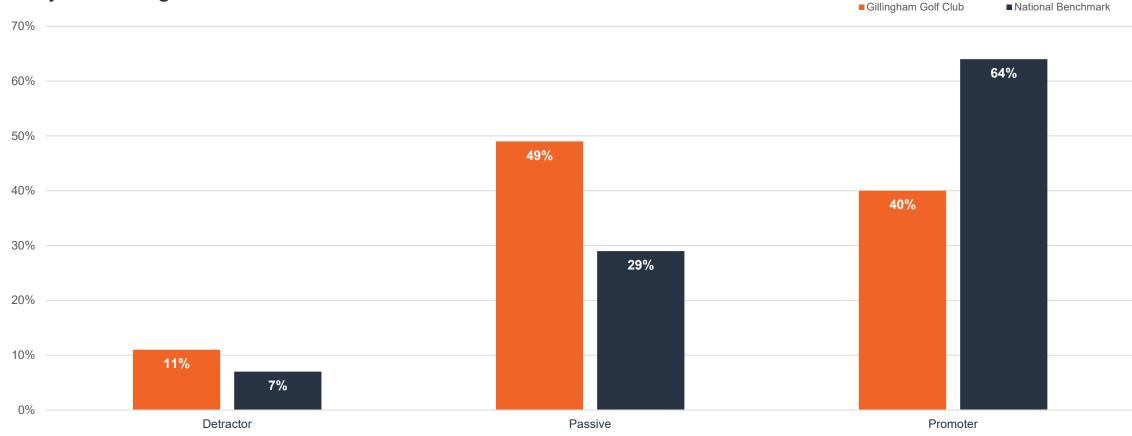

Respondents are categorized into three groups based on their rating:

- **Promoters** (score 9-10): Loyal enthusiasts who will recommend you to others
- Passives (score 7-8): Satisfied but unenthusiastic customers, vulnerable to competition.
- **Detractors** (score 0-6): Unhappy customers who can damage the brand and hinder growth through negative word-of-mouth.

#### Development of the NPS over time

| Year | NPS | National Benchmark | Promoters | Passive | Detractors |
|------|-----|--------------------|-----------|---------|------------|
|      |     |                    |           |         |            |
|      |     |                    |           |         |            |
| 2023 | 36  | 41                 | 48%       | 41%     | 11%        |
|      |     |                    |           |         |            |
|      |     |                    |           |         |            |
|      |     |                    |           |         |            |