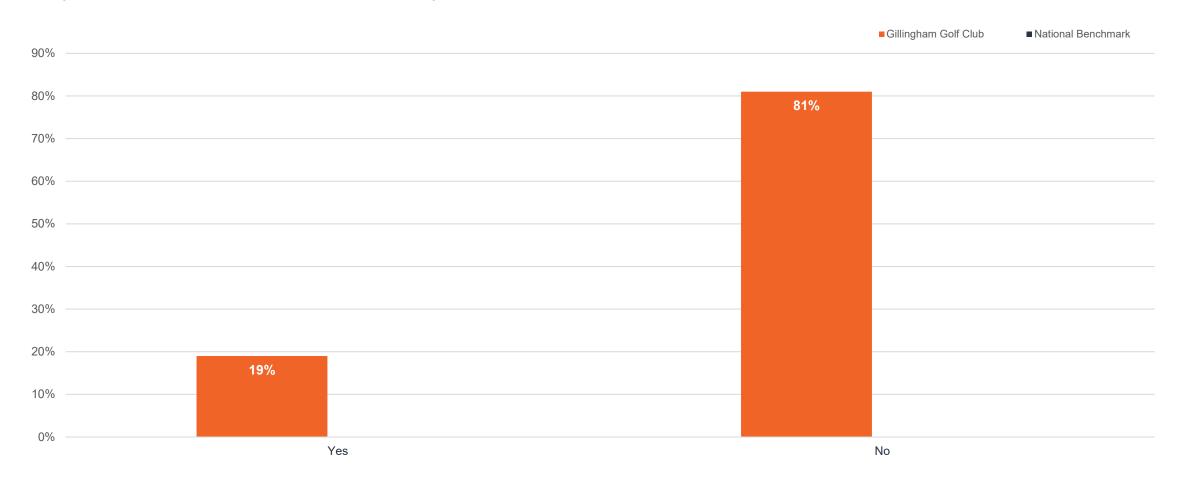

Filters applied: None

How likely is it that you will still be a member of Gillingham Golf Club in two years?

Date range: 01 Jan - 10 Aug 2023 Report date: 10 Aug 2023

Filters applied: None

What is the reason you do not expect to be a member in two years? (It is possible to specify more than one reason).