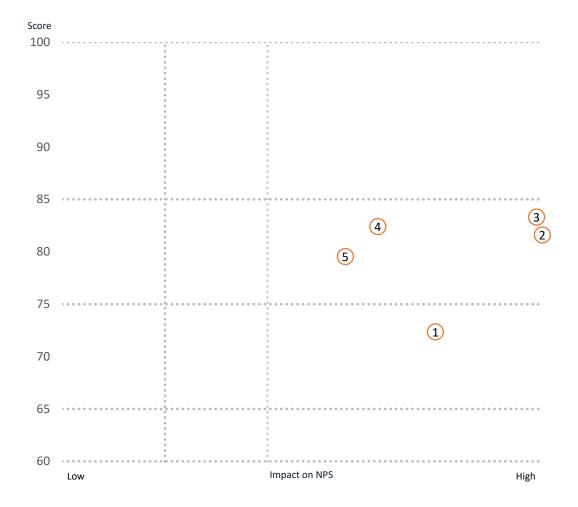

#### Touchpoints in the service area

| # | Touchpoint                                                                                                                                                            |
|---|-----------------------------------------------------------------------------------------------------------------------------------------------------------------------|
| 1 | The club is important to me, and when I have the opportunity I like to participate in activities organised in the club (competitions, committees, club socials, etc.) |
| 2 | There is a good social environment at the club                                                                                                                        |
| 3 | There is a friendly/welcoming atmosphere in the clubhouse                                                                                                             |
| 4 | I am happy with the number of social events offered throughout the year                                                                                               |
| 5 | The variety of competitions covers my needs                                                                                                                           |