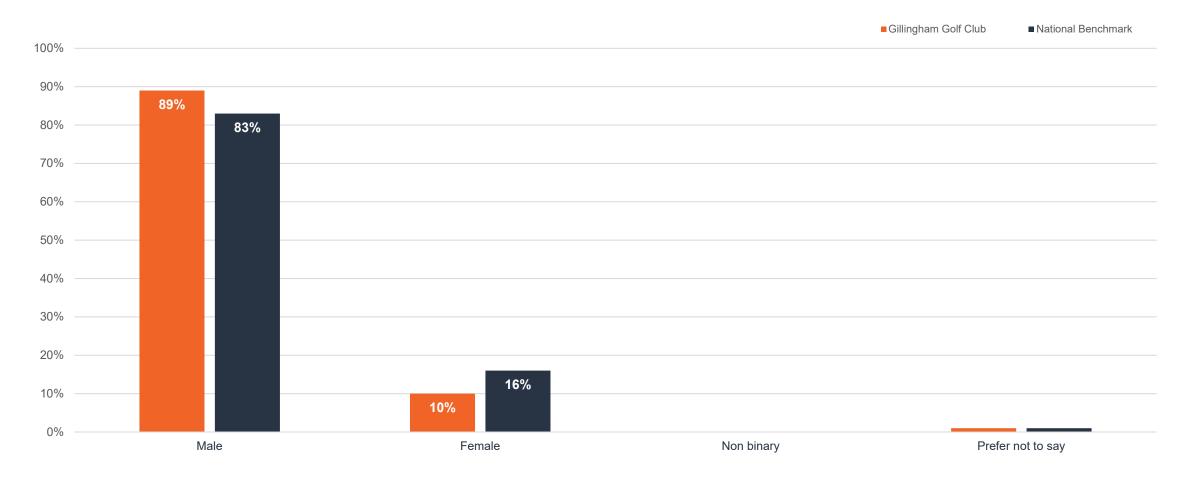

#### Gender

Date range: 01 Jan - 10 Aug 2023

Report date: 10 Aug 2023

Date range: 01 Jan - 10 Aug 2023

Report date: 10 Aug 2023

Filters applied: None

Which of the following words do you think non-members would use the most to describe Gillingham Golf Club. (Please note that it is possible to pick more than one box)