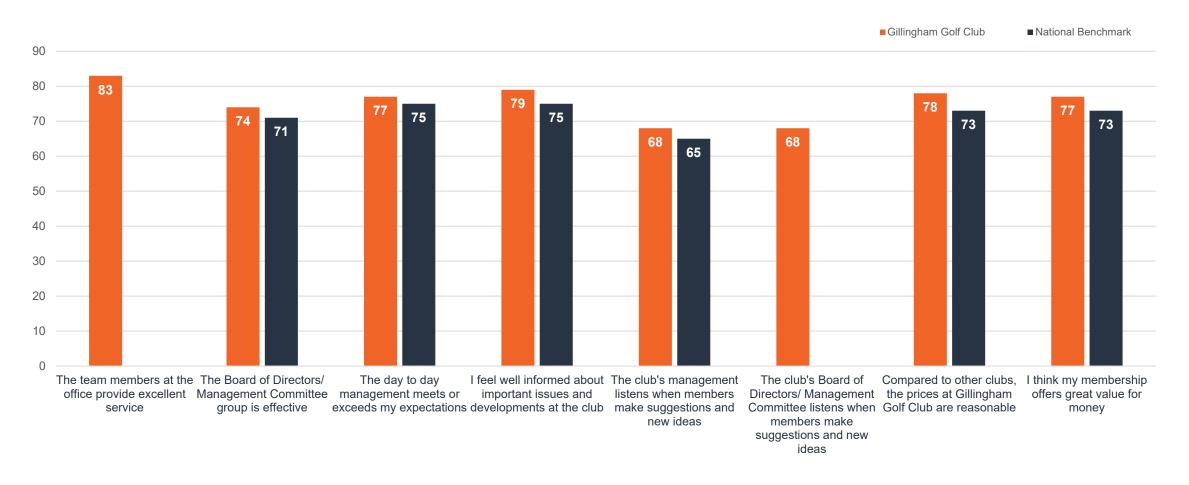

# The club in general

An overview of all questions in the service area "The club in general".

### The club in general

#### Touchpoints in the service area

Date range: 01 Jan - 10 Aug 2023

Report date: 10 Aug 2023

# The club in general

| # | Touchpoint                                                                                              |
|---|---------------------------------------------------------------------------------------------------------|
| 1 | The Board of Directors/ Management Committee group is effective                                         |
| 2 | The club's management listens when members make suggestions and new ideas                               |
| 3 | The club's Board of Directors/ Management Committee listens when members make suggestions and new ideas |
| 4 | The day to day management meets or exceeds my expectations                                              |
| 5 | The team members at the office provide excellent service                                                |
| 6 | Compared to other clubs, the prices at Gillingham Golf Club are reasonable                              |
| 7 | I feel well informed about important issues and developments at the club                                |