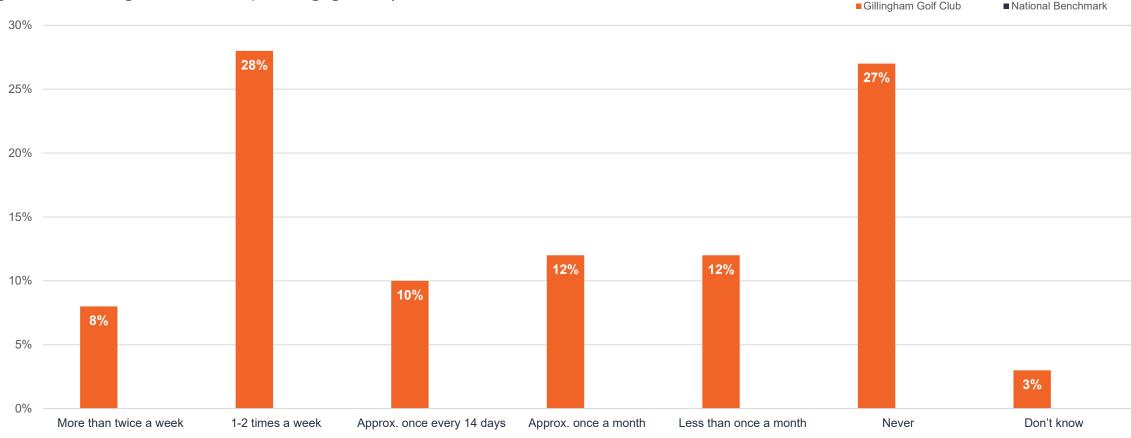

Date range: 01 Jan - 10 Aug 2023

Report date: 10 Aug 2023

Filters applied: None

Over the entire year/season, how often do you play golf at Gillingham Golf Club?

Date range: 01 Jan - 10 Aug 2023

Report date: 10 Aug 2023