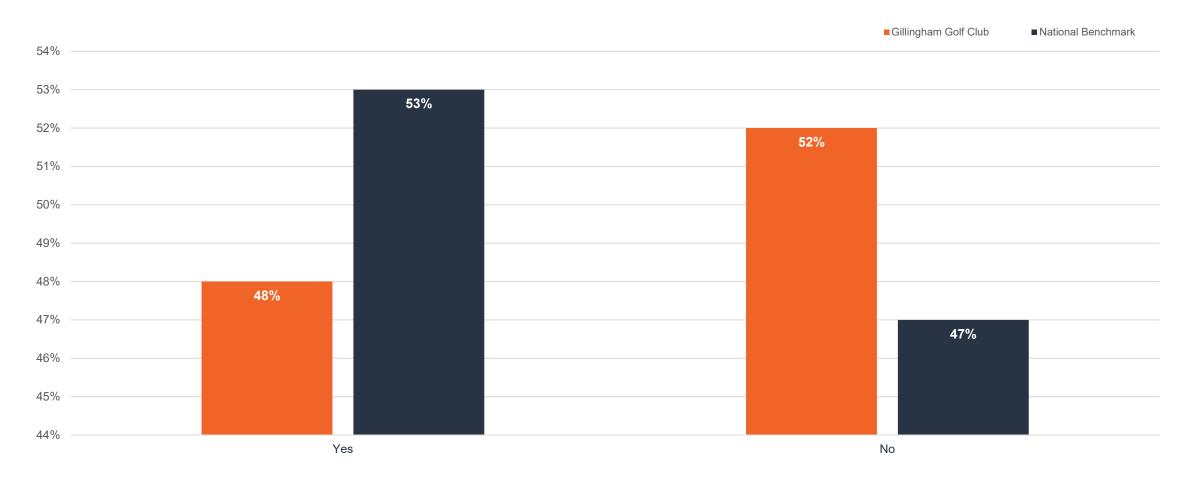

■ National Benchmark

Date range: 01 Jan - 10 Aug 2023

Report date: 10 Aug 2023

Filters applied: None

Have you recommended membership to Gillingham Golf Club to any non-members in the past 12 months?

What membership category are you in?