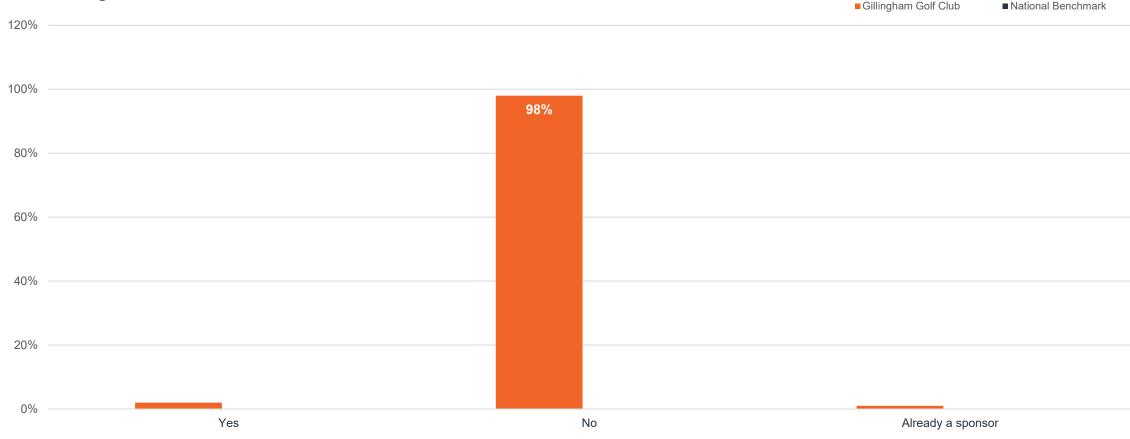

In which areas would you like to help the club?

Date range: 01 Jan - 10 Aug 2023

Report date: 10 Aug 2023

Date range: 01 Jan - 10 Aug 2023

Report date: 10 Aug 2023

Filters applied: None

Would you or your company be interested in a sponsorship agreement with Gillingham Golf Club?