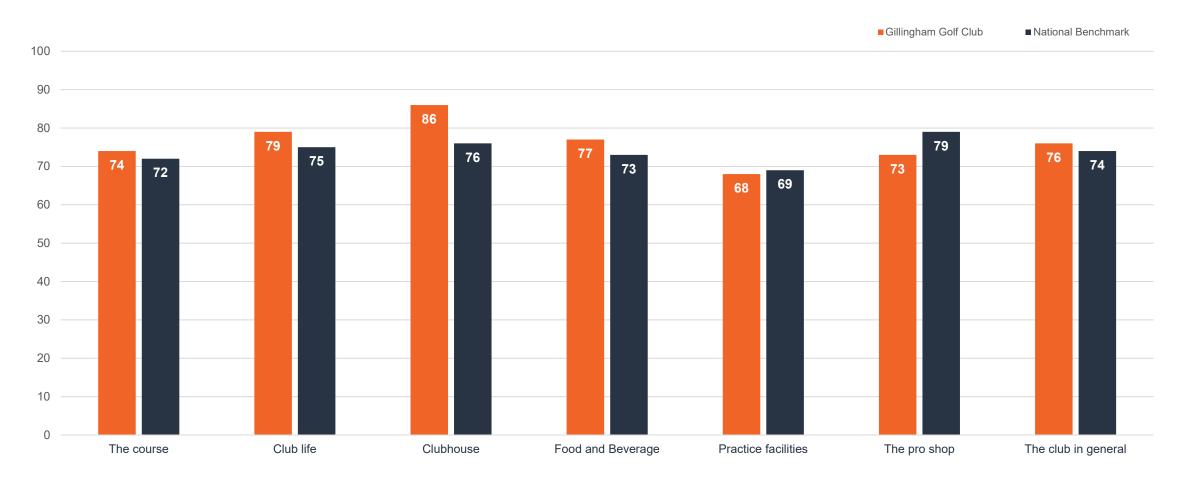

## Service Areas

An overview of all the service areas in your survey.

### Service areas

All service areas in your club

Date range: 01 Jan - 10 Aug 2023

Report date: 10 Aug 2023

Filters applied: None

# Service area priority map

| # | Service Area        |
|---|---------------------|
| 1 | The course          |
| 2 | Club life           |
| 3 | The club in general |
| 4 | The pro shop        |
| 5 | Practice facilities |
| 6 | Food and Beverage   |
| 7 | Clubhouse           |