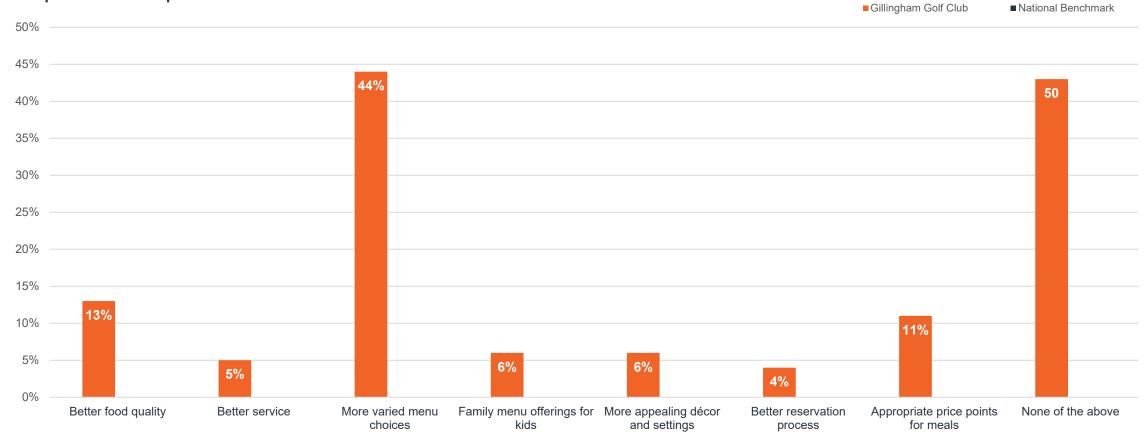

Date range: 01 Jan - 10 Aug 2023

Report date: 10 Aug 2023

Filters applied: None

What would encourage you to eat at the club more often? Please note that it is possible to pick more than one box.