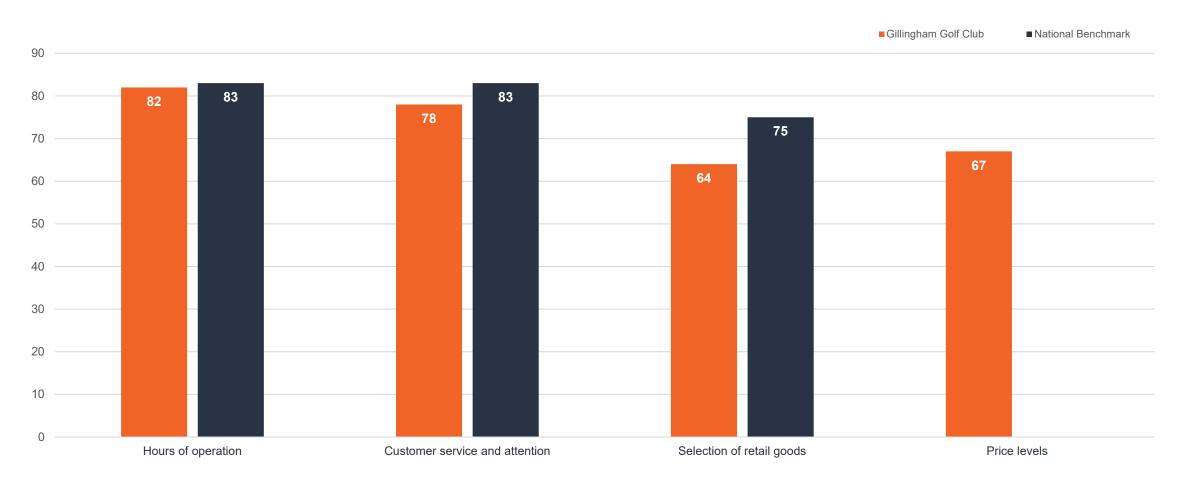

# The pro shop

An overview of all questions in the service area "The pro shop".

## The pro shop

#### Touchpoints in the service area

Date range: 01 Jan - 10 Aug 2023

Report date: 10 Aug 2023

# The pro shop

| # | Touchpoint                     |
|---|--------------------------------|
| 1 | Selection of retail goods      |
| 2 | Customer service and attention |
| 3 | Price levels                   |
| 4 | Hours of operation             |