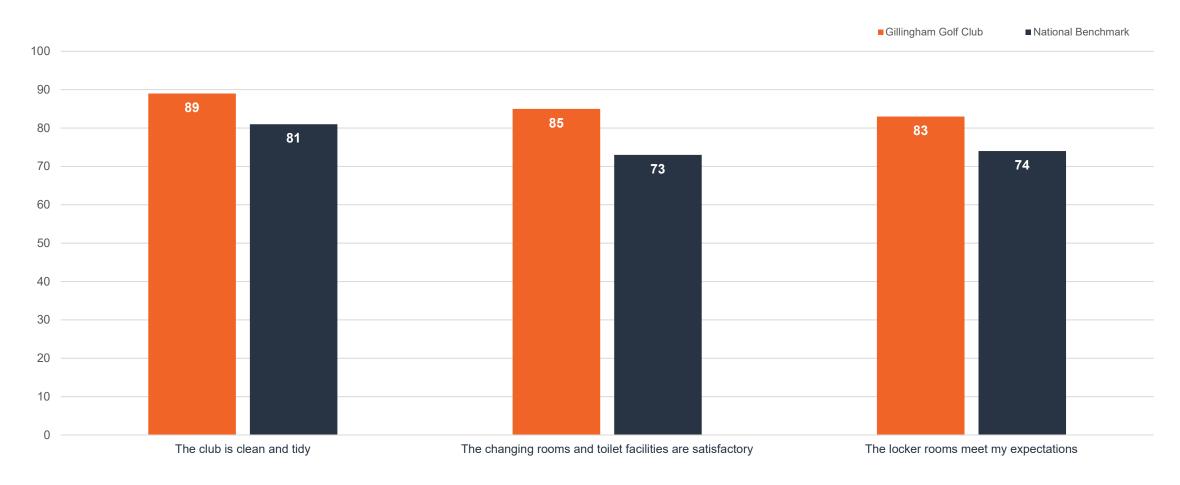

## Clubhouse

An overview of all questions in the service area "Clubhouse".

### Clubhouse

Date range: 01 Jan - 10 Aug 2023

Report date: 10 Aug 2023

Filters applied: None

#### Touchpoints in the service area

## Clubhouse

| # | Touchpoint                                                |
|---|-----------------------------------------------------------|
| 1 | The club is clean and tidy                                |
| 2 | The locker rooms meet my expectations                     |
| 3 | The changing rooms and toilet facilities are satisfactory |