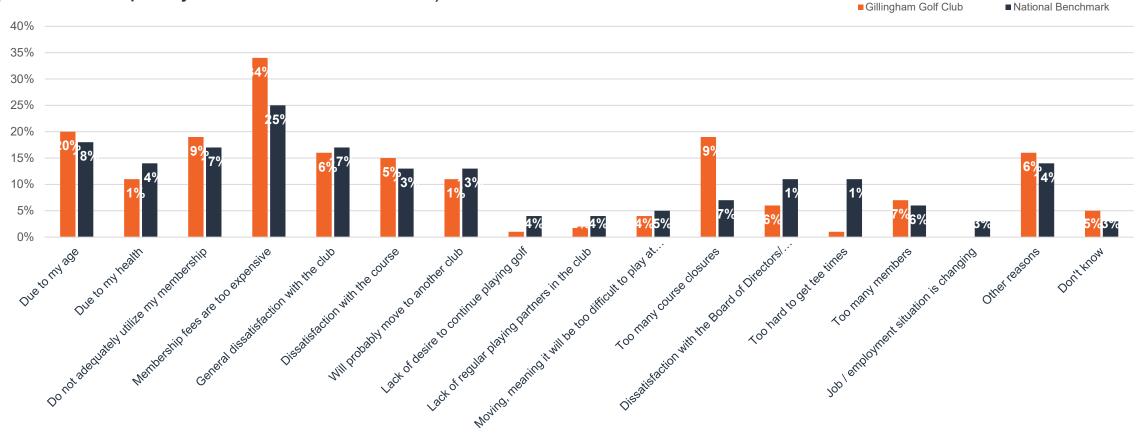

Filters applied: None

How likely is it that you will still be a member of Gillingham Golf Club in two years?

Date range: 01 Jan - 10 Aug 2023 Report date: 10 Aug 2023

Filters applied: None

What is the reason you do not expect to be a member in two years? (It is possible to specify more than one reason).